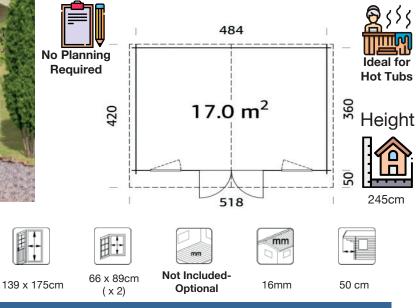

#### **FULL SPECIFICATION**

m²

17.0m<sup>2</sup>

| CABIN SIZE:           | 504 x 380cm x 245cm | Wood Type:                 | Nordic Spruce                                                                  |
|-----------------------|---------------------|----------------------------|--------------------------------------------------------------------------------|
| WALL THICKNESS:       | 28mm                | Chalet Cut:                | Logs (Wind & Rain Protection)                                                  |
| VOLUME:               | 36.3m³              | Window Type:               | 4mm                                                                            |
| AREA:                 | 17.0m <sup>2</sup>  | Window / Door Feature:     | Window With Water Gutter                                                       |
| DOOR OPENING:         | 139 x 175cm         | Braces:                    | Wind Braces                                                                    |
| WINDOW OPENING:       | 66 x 89cm ( x 2)    | Roof Boards With:          | Boards With Tongue & Groove                                                    |
| FLOORS BOARDS:        | Option              | Guarantee:                 | 5 Years                                                                        |
| ROOF BOARDS:          | 16mm                | Treated Foundation Joists: | No                                                                             |
| <b>ROOF OVERHANG:</b> | 50cm                | IDEAL FOR:                 | Hot Tub Retreat   Log Cabin  <br>Log Cottages   Games Room  <br>Office   Study |
| UNDER PLANNING:       | Yes                 |                            |                                                                                |