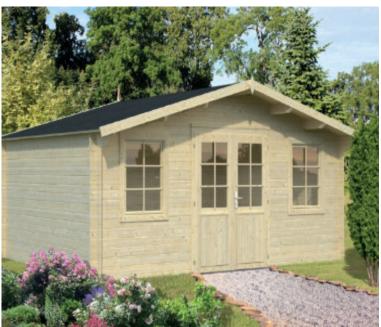

#### **JACKSONVILLE 1**

m³

36.3m<sup>3</sup>

The Jacksonville 1 log cabin made with 28mm logs finished off with traditional windows and an Apex roof. Jacksonville 1 would make an excellent workshop or attractive storage cabin in your garden. Alternatively, purchasing the optional floor boards perfect as an outside family room for the children's painting and messy play or as a grown-up living space to relax in after a busy week.